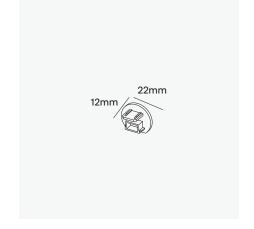

Flexible-Connector Product No: NTR-19-FC Colour: Black, White Size: W11mm x H7mm x L218mm

End Caps Product No: NTR-SUS22-EC Colour: Black, White Size: Ø22mm Weight: 10g