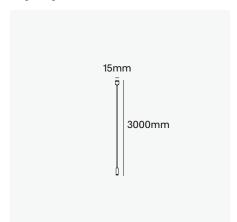

## 48VDC Nano-Track Suspended System

X-Connector Product No: NTR-19-XC Colour: Black, White Size: W11mm x H7mm x L160mm

Suspension Kit Product No: SUSKIT-3M Colour: Black, White Size: W15mm x L3000mm Weight: 30g