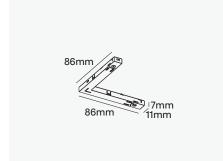

Product No: NTR-19-LC Colour: Black, White

Size: W86mm x H7mm x L86mm

Weight: 50g

Product No: NTR-19-TC Colour: Black, White

Size: W75mm x H7mm x L160mm

Weight: 60g