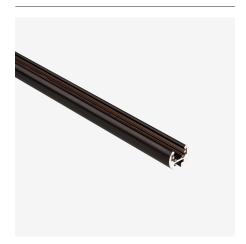

## 48VDC Nano-Track Suspended System

Track Finishes

Black (BK)

White (WH)

Suspended Track Product No: NTR-SUS22 Colour: Black, White Size: Ø22 x L3000mm Weight: 500g/m

The 48VDC low voltage track system is synonymous with electrical safety, permitting greater flexibility and ease of use including installation. The Nano-Track with its minimal foot print makes it a perfect solution where light is required and space is limited. The luminaire can be installed and moved to any position without the need for turning off the power to the track. This is due to its low voltage input of 48VDC. No tools are required, the luminaires simply snap-lock into position, remaining in place until you want to