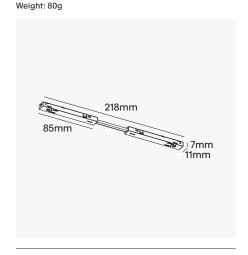

Flexible-Connector Product No: NTR-19-FC Colour: Black, White Size: W11mm x H7mm x L218mm

End Caps Product No: NTR-SUS22-EC Colour: Black, White Size: Ø22mm Weight: 10g