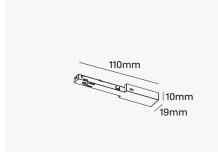

**Power Feed Unit** 

Product No: NTR-19-PF Colour: Black, White

Size: W19mm x H10mm x L110mm

Weight: 40a

Straight-Connector Product No: NTR-19-SC Colour: Black, White

Size: W11mm x H7mm x L150mm

Weight: 50g