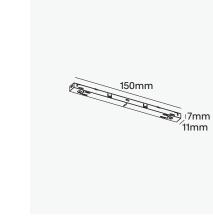

**Power Feed Unit** 

Product No: NTR-19-PF Colour: Black, White

Size: W19mm x H10mm x L110mm

Weight: 40a

Straight-Connector Product No: NTR-19-SC Colour: Black, White

Size: W11mm x H7mm x L150mm

Weight: 50g