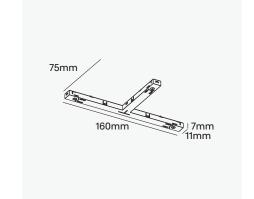

Product No: NTR-19-LC Colour: Black, White

Size: W86mm x H7mm x L86mm

Weight: 50g

Product No: NTR-19-TC Colour: Black, White

Size: W75mm x H7mm x L160mm

Weight: 60g