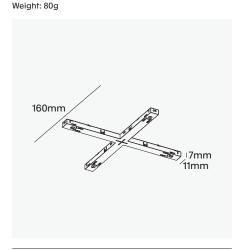

## 48VDC Nano-Track Suspended System

X-Connector Product No: NTR-19-XC Colour: Black, White Size: W11mm x H7mm x L160mm

Suspension Kit Product No: SUSKIT-3M Colour: Black, White Size: W15mm x L3000mm Weight: 30g