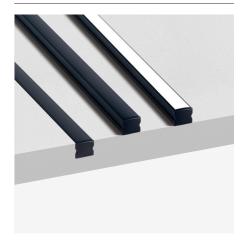

## **Surface Mounted** Linear LED Profile

The Blackout linear profile series is a unique all black profile that combines a black coloured diffuser with a high quality black anodised profile. Suitable for a range of applications, when used in areas with black surfaces the profile seamlessly blends in with it's environment

Surface Recessed II 110° A IP 44 WARRANTY 5YR

Constructed from high grade 6063T extruded aluminium and high quality translucent black PMMA, the Blackout provides optimal heat transfer and continuous illumination. The profile can also be paired with the Zeroflex<sup>3</sup> range of flexible LED strip lighting for that NO dotting effect. The Blackout can either be surface mounted or recessed for a trimless look.

- Mounting: Surface & recessed mounting applications
- Construction: Extruded 6063T grade aluminium mounting profile
- Finish Options: Black<sup>1</sup>
- Diffuser: PMMA Translucent black
- Symmetrical Distribution: 110°
- Accessories: Mounting clips & end caps included<sup>4</sup>
- Dimensions: W 17mm x H 16mm x L 2500mm
- Ingress protection rating: IP44
  Specifically designed for Zeroflex series LED strip lighting<sup>3</sup>
- Warranty: 5 years<sup>5</sup>