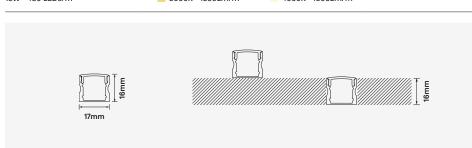

Surface Recessed II 110° A IP 44 WARRANTY 5YR

Constructed from high grade 6063T extruded aluminium and high quality translucent black PMMA, the Blackout provides optimal heat transfer and continuous illumination. The profile can also be paired with the Zeroflex<sup>3</sup> range of flexible LED strip lighting for that NO dotting effect. The Blackout can either be surface mounted or recessed for a trimless look.

- Mounting: Surface & recessed mounting applications
- Construction: Extruded 6063T grade aluminium mounting profile
- Finish Options: Black<sup>1</sup>
- Diffuser: PMMA Translucent black
- Symmetrical Distribution: 110°
- Accessories: Mounting clips & end caps included<sup>4</sup>
- Dimensions: W 17mm x H 16mm x L 2500mm
- Ingress protection rating: IP44
  Specifically designed for Zeroflex series LED strip lighting<sup>3</sup>
- Warranty: 5 years<sup>5</sup>