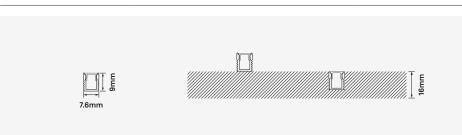

- Dimensions: W 7.6mm x H 9mm x L 2500mm
  Ingress protection rating: IP44
  Specifically designed for Zeroflex-Mini series LED strip lighting<sup>3</sup>
- Warranty: 5 years<sup>5</sup>