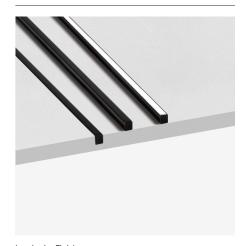

## **Surface Mounted** Linear LED Profile

The Blackout linear profile series is a unique all black profile that combines a black coloured diffuser with a high quality black anodised profile. Suitable for a range of applications, when used in areas with black surfaces the profile seamlessly blends in with it's environment

Surface Recessed II 110° L IP 44 WARRANTY 5YR

Constructed from high grade 6063T extruded aluminium and high quality translucent black PMMA, the Blackout provides optimal heat transfer and continuous illumination. The profile can also be paired with the Zeroflex-Mini<sup>3</sup> range of flexible LED strip lighting for that NO dotting effect. The Blackout can either be surface mounted or recessed for a trimless look.

- Mounting: Surface & recessed mounting applications
- Construction: Extruded 6063T grade aluminium mounting profile
- Finish Options: Black<sup>1</sup>
- Diffuser: PMMA Translucent black
- Symmetrical Distribution: 110°
- Accessories: Mounting clips & end caps included<sup>4</sup>

- Dimensions: W 7.6mm x H 9mm x L 2500mm
  Ingress protection rating: IP44
  Specifically designed for Zeroflex-Mini series LED strip lighting<sup>3</sup>
- Warranty: 5 years<sup>5</sup>