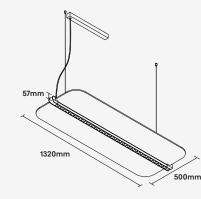

## 48W Acoustic Direct I Indirect Suspended Pendant

Louvre Finishes

Black (BK)

Acoustic PET Colours<sup>5</sup>

1 Luminaire efficacy based on CCT 4000K; CCT variation will alter efficacy

- 2 +/- 10% stated initial LED and luminous flux tolerance
- 3 Colour Rendering Index: >90 Standard (Samsung SMD Series)
- 4 Additional charges apply for non-standard colour/s and dimming options
- 5 Despite every effort to provide an accurate colour image, actual colours may differ slightly due to different device screen settings and print type and media. It is advised that an actual colour swatch is requested prior to ordering
- 6 Five year manufacturer's warranty covering product defects and performace deficiencies