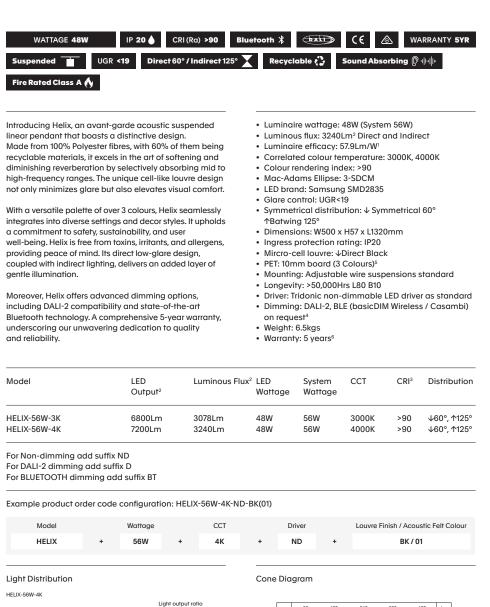

## 48W Acoustic Direct I Indirect Suspended Pendant

Louvre Finishes

Black (BK)

Acoustic PET Colours<sup>5</sup>

1 Luminaire efficacy based on CCT 4000K; CCT variation will alter efficacy

- 2 +/- 10% stated initial LED and luminous flux tolerance
- 3 Colour Rendering Index: >90 Standard (Samsung SMD Series)
- 4 Additional charges apply for non-standard colour/s and dimming options
- 5 Despite every effort to provide an accurate colour image, actual colours may differ slightly due to different device screen settings and print type and media. It is advised that an actual colour swatch is requested prior to ordering
- 6 Five year manufacturer's warranty covering product defects and performace deficiencies