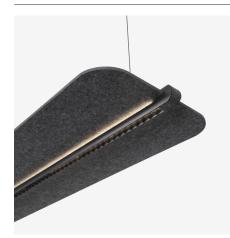

## 48W Acoustic Direct I Indirect Suspended Pendant

Louvre Finishes

Black (BK)

Acoustic PET Colours<sup>5</sup>

1 Luminaire efficacy based on CCT 4000K; CCT variation will alter efficacy

- 2 +/- 10% stated initial LED and luminous flux tolerance
- 3 Colour Rendering Index: >90 Standard (Samsung SMD Series)
- 4 Additional charges apply for non-standard colour/s and dimming options
- 5 Despite every effort to provide an accurate colour image, actual colours may differ slightly due to different device screen settings and print type and media. It is advised that an actual colour swatch is requested prior to ordering
- 6 Five year manufacturer's warranty covering product defects and performace deficiencies