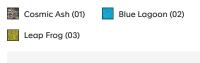

## 48W Acoustic Direct I Indirect Suspended Pendant

Louvre Finishes

Black (BK)

Acoustic PET Colours<sup>5</sup>

1 Luminaire efficacy based on CCT 4000K; CCT variation will alter efficacy

- 2 +/- 10% stated initial LED and luminous flux tolerance
- 3 Colour Rendering Index: >90 Standard (Samsung SMD Series)
- 4 Additional charges apply for non-standard colour/s and dimming options
- 5 Despite every effort to provide an accurate colour image, actual colours may differ slightly due to different device screen settings and print type and media. It is advised that an actual colour swatch is requested prior to ordering
- 6 Five year manufacturer's warranty covering product defects and performace deficiencies