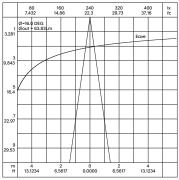

## 48W Acoustic Direct I Indirect Suspended Pendant

Louvre Finishes

Black (BK)

Acoustic PET Colours<sup>5</sup>

1 Luminaire efficacy based on CCT 4000K; CCT variation will alter efficacy

- 2 +/- 10% stated initial LED and luminous flux tolerance
- 3 Colour Rendering Index: >90 Standard (Samsung SMD Series)
- 4 Additional charges apply for non-standard colour/s and dimming options
- 5 Despite every effort to provide an accurate colour image, actual colours may differ slightly due to different device screen settings and print type and media. It is advised that an actual colour swatch is requested prior to ordering
- 6 Five year manufacturer's warranty covering product defects and performace deficiencies