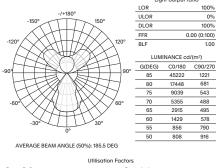

## 48W Acoustic Direct I Indirect Suspended Pendant

Louvre Finishes

Black (BK)

Acoustic PET Colours<sup>5</sup>

1 Luminaire efficacy based on CCT 4000K; CCT variation will alter efficacy

- 2 +/- 10% stated initial LED and luminous flux tolerance
- 3 Colour Rendering Index: >90 Standard (Samsung SMD Series)
- 4 Additional charges apply for non-standard colour/s and dimming options
- 5 Despite every effort to provide an accurate colour image, actual colours may differ slightly due to different device screen settings and print type and media. It is advised that an actual colour swatch is requested prior to ordering
- 6 Five year manufacturer's warranty covering product defects and performace deficiencies